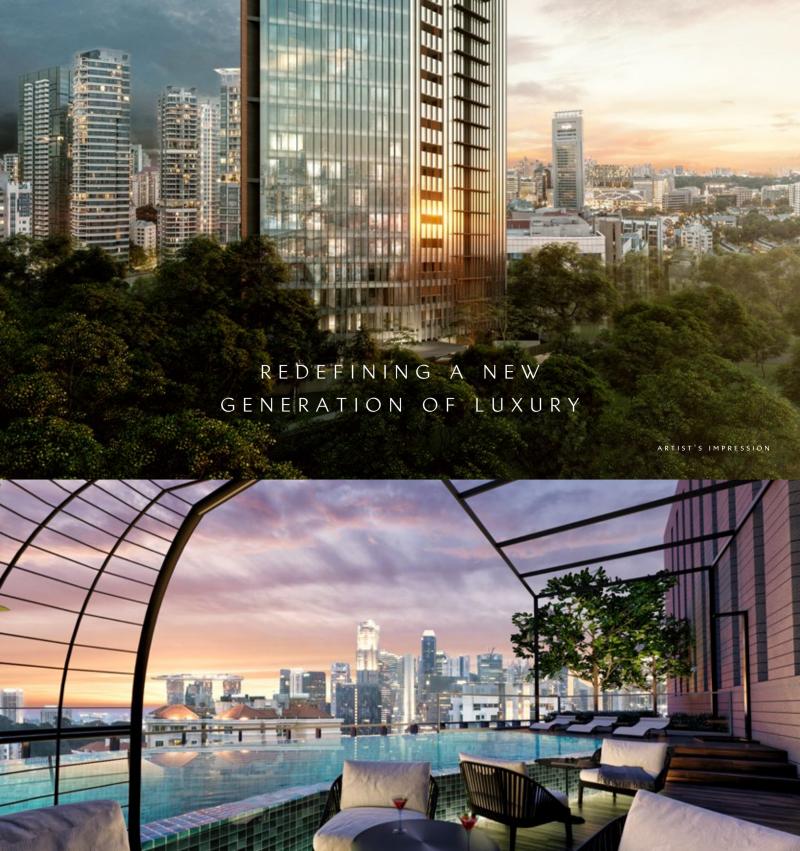

## A COSMºPOLITAN ADDRESS

A Cosmopolitan Lifestyle inspired by New York City awaits in the heart of District 9. The Iveria is a flagship launch of *The Ove Collection* – a prestigious freehold address with 51 exclusive 3-Bedroom residences, iconic architecture, stylish urban interiors, panaromic city skyline views, and an infinity pool.

# R A W Я E F L E C T I V E

The Iveria is an architectural icon in the making. One side of its facade is sleek and reflective, while the other is contemporary and bold.

NATUЯE WELLNESS

A suite of thoughtfully curated facilities set amidst a lush landscape brings wellness into everyday living.