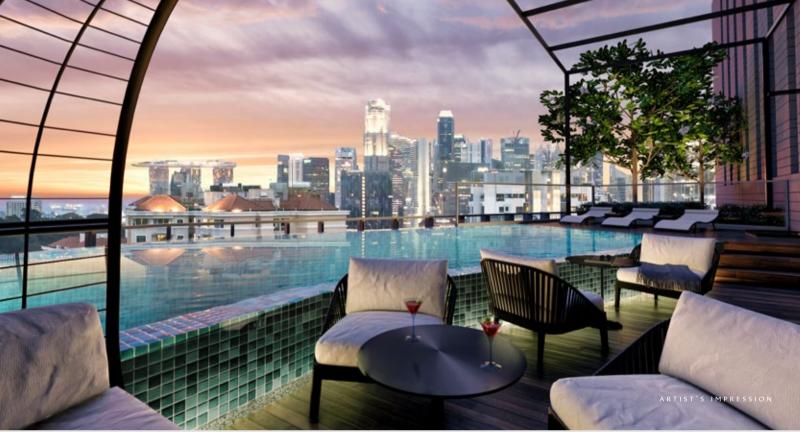

## A COSMºPOLITAN ADDRESS

A Cosmopolitan Lifestyle inspired by New York City awaits in the heart of District 9. The Iveria is a flagship launch of *The Ove Collection* – a prestigious freehold address with 51 exclusive 3-Bedroom residences, iconic architecture, stylish urban interiors, panaromic city skyline views, and an infinity pool.

# R A W Я E F L E C T I V E

The Iveria is an architectural icon in the making. One side of its facade is sleek and reflective, while the other is contemporary and bold.

NATUЯE WELLNESS

A suite of thoughtfully curated facilities set amidst a lush landscape brings wellness into everyday living.